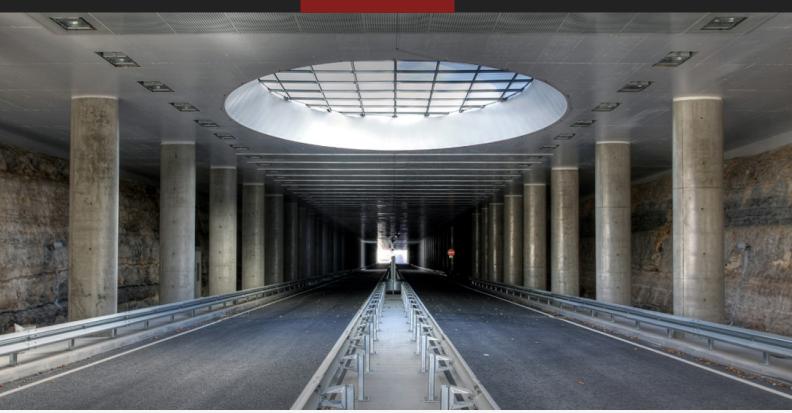

## Summary:

Urban Requalification of the Av. D. José Alves Correia da Silva Ave.

Reinforced concrete tunnel with approximately 500 m extension to allow the crossing and requalification of an urban area.

Construction cost: 5.000.000,00 €

SEE ONLINE

These documents are property of NSE - Consultores de Engenharia, Lda. Its content is made available exclusively for the purpose of disclosure of the company's activity and its use is prohibited for any other purpose without the prior written consent of NSE.