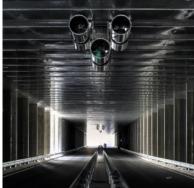

## Summary:

Urban Requalification of the Av. D. José Alves Correia da Silva Ave.

Reinforced concrete tunnel with approximately 500 m extension to allow the crossing and requalification of an urban area.

Construction cost: 5.000.000,00 €

SEE ONLINE

These documents are property of NSE - Consultores de Engenharia, Lda. Its content is made available exclusively for the purpose of disclosure of the company's activity and its use is prohibited for any other purpose without the prior written consent of NSE.