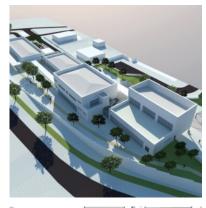

## LINHACEIRA – PRIMARY GRADE SCHOOL AND KINDERGARTEN

PRELIMINARY DESIGN, DETAILED DESIGN OF FOUNDATIONS, STRUCTURES AND ELECTRO MECHANICS

Client: Municipality of Tomar - Portugal

Location: Tomar, Portugal

Design date: 2010

Construction date: 2011

 $\ensuremath{\textbf{Services:}}$  Preliminary Design, Detailed Design of Foundations, Structures and Electro mechanics

Summary:

This Building includes 4 blocks with 1 to 3 floors with a total construction area of 4 155 m2.