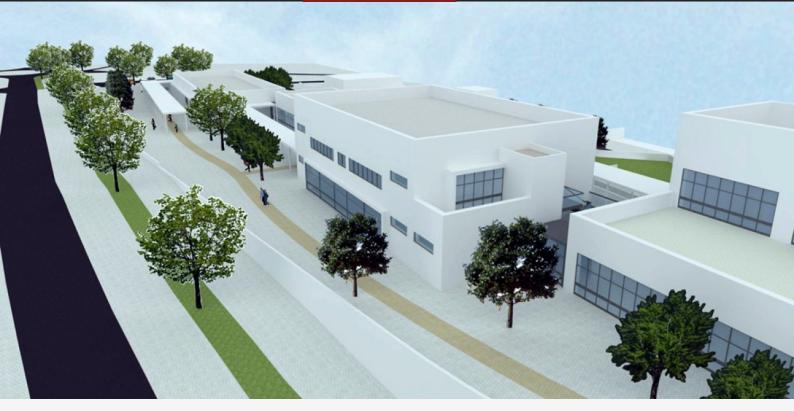

## LINHACEIRA – PRIMARY GRADE SCHOOL AND KINDERGARTEN

PRELIMINARY DESIGN, DETAILED DESIGN OF FOUNDATIONS, STRUCTURES AND ELECTRO MECHANICS

Client: Municipality of Tomar - Portugal

Location: Tomar, Portugal

Design date: 2010

Construction date: 2011

 $\ensuremath{\textbf{Services:}}$  Preliminary Design, Detailed Design of Foundations, Structures and Electro mechanics

Summary:

This Building includes 4 blocks with 1 to 3 floors with a total construction area of 4 155 m2.